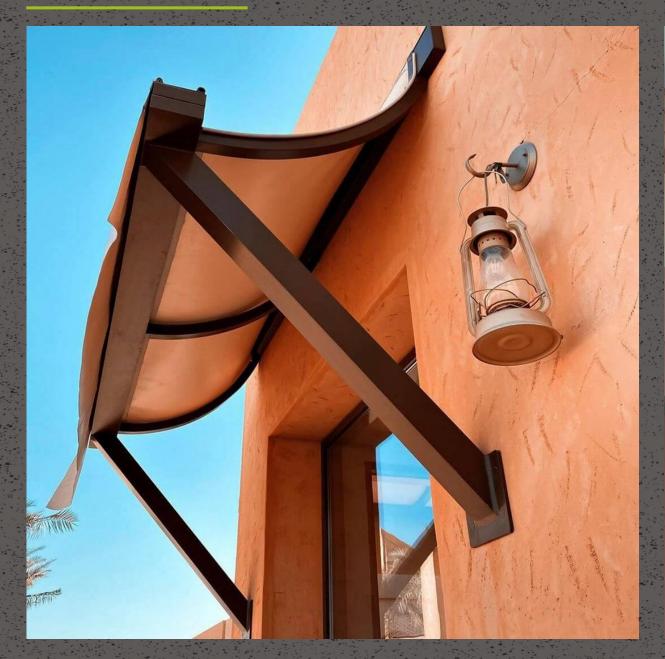

## **Moroccan Plaster**

About – Moroccan style exudes a captivating allure, characterized by its breathtaking richness of colors, timeless architectural lines. It stands out as one of the most captivating global decorating styles, offering a cultural influences. While replicating its entirety might pose a challenge, there are abundant elements from this aesthetic that we can seamlessly incorporate into our own homes, no matter where we reside in the world.

Composition- Lime-and-Clay

**Application**- Ideal for **interior & exterior surfaces**, facades of Farmhouse, Hotels & Resorts, Club House, etc.

Colors - Colors can be customized.

### Patterns / Effects

- Rustic finish effect
- Smooth finish