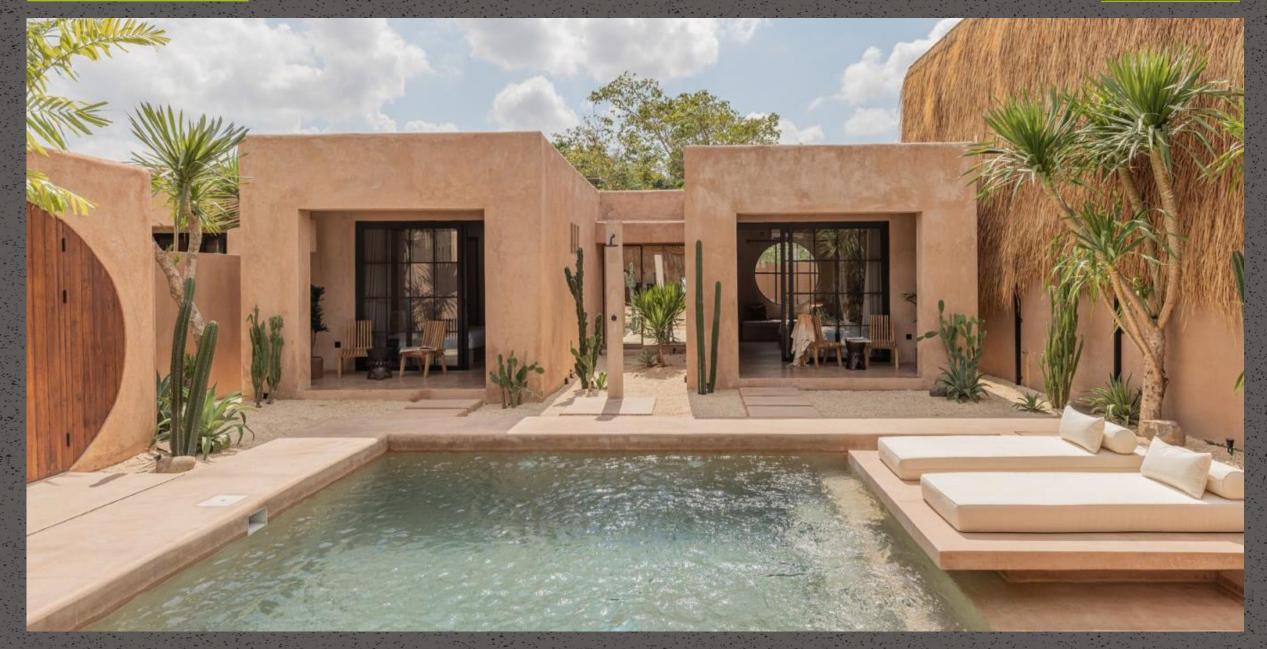

## **Moroccan Plaster**

About – Moroccan style exudes a captivating allure, characterized by its breathtaking richness of colors, timeless architectural lines. It stands out as one of the most captivating global decorating styles, offering a cultural influences. While replicating its entirety might pose a challenge, there are abundant elements from this aesthetic that we can seamlessly incorporate into our own homes, no matter where we reside in the world.

Composition- Lime-and-Clay

**Application**- Ideal for **interior & exterior surfaces**, facades of Farmhouse, Hotels & Resorts, Club House, etc.

Colors - Colors can be customized.

### Patterns / Effects

- Rustic finish effect
- Smooth finish