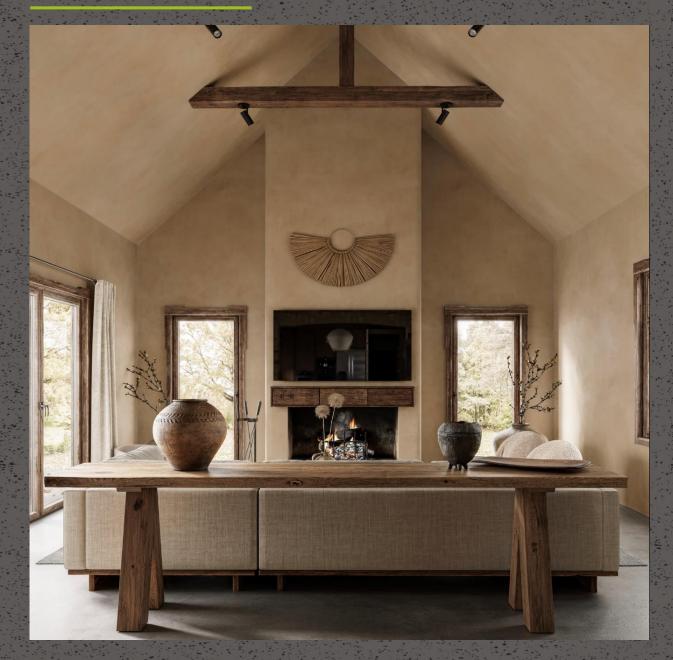

## **Moroccan Plaster**

About – Moroccan style exudes a captivating allure, characterized by its breathtaking richness of colors, timeless architectural lines. It stands out as one of the most captivating global decorating styles, offering a cultural influences. While replicating its entirety might pose a challenge, there are abundant elements from this aesthetic that we can seamlessly incorporate into our own homes, no matter where we reside in the world.

Composition- Lime-and-Clay

**Application**- Ideal for **interior & exterior surfaces**, facades of Farmhouse, Hotels & Resorts, Club House, etc.

Colors - Colors can be customized.

### Patterns / Effects

- Rustic finish effect
- Smooth finish