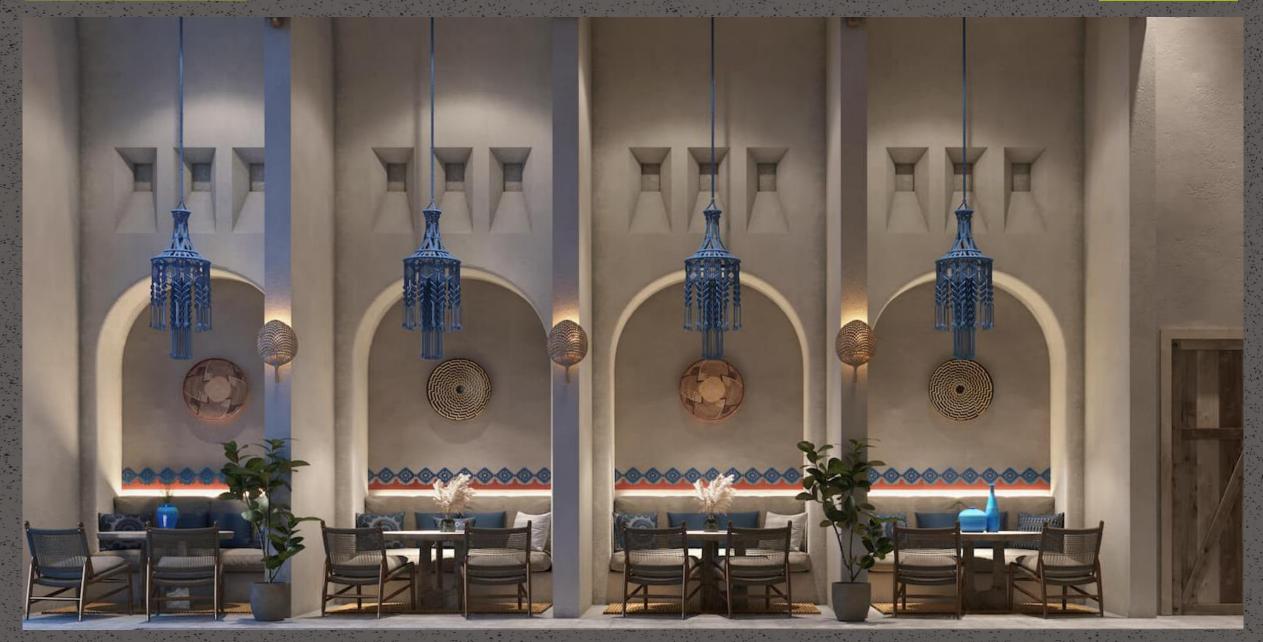

## **Moroccan Plaster**

About – Moroccan style exudes a captivating allure, characterized by its breathtaking richness of colors, timeless architectural lines. It stands out as one of the most captivating global decorating styles, offering a cultural influences. While replicating its entirety might pose a challenge, there are abundant elements from this aesthetic that we can seamlessly incorporate into our own homes, no matter where we reside in the world.

Composition- Lime-and-Clay

**Application**- Ideal for **interior & exterior surfaces**, facades of Farmhouse, Hotels & Resorts, Club House, etc.

Colors - Colors can be customized.

### Patterns / Effects

- Rustic finish effect
- Smooth finish