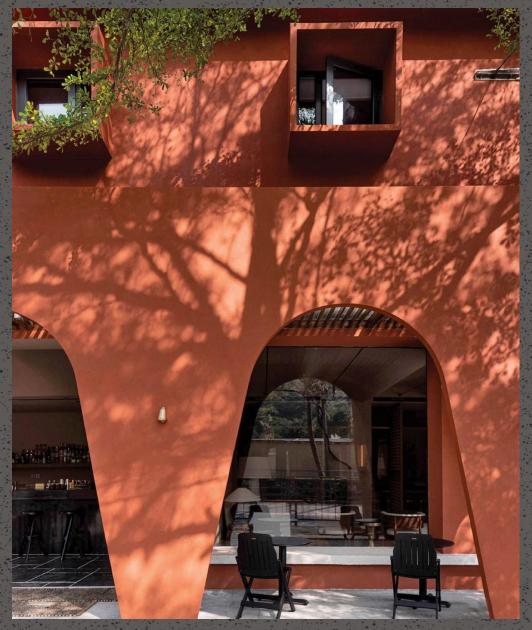

## **Moroccan Plaster**

About – Moroccan style exudes a captivating allure, characterized by its breathtaking richness of colors, timeless architectural lines. It stands out as one of the most captivating global decorating styles, offering a cultural influences. While replicating its entirety might pose a challenge, there are abundant elements from this aesthetic that we can seamlessly incorporate into our own homes, no matter where we reside in the world.

Composition- Lime-and-Clay

**Application**- Ideal for **interior & exterior surfaces**, facades of Farmhouse, Hotels & Resorts, Club House, etc.

Colors - Colors can be customized.

### Patterns / Effects

- Rustic finish effect
- Smooth finish