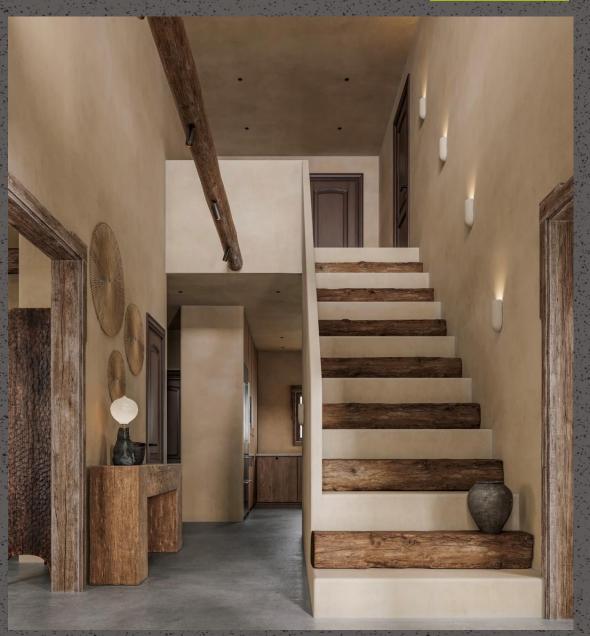

## **Moroccan Plaster**

About – Moroccan style exudes a captivating allure, characterized by its breathtaking richness of colors, timeless architectural lines. It stands out as one of the most captivating global decorating styles, offering a cultural influences. While replicating its entirety might pose a challenge, there are abundant elements from this aesthetic that we can seamlessly incorporate into our own homes, no matter where we reside in the world.

Composition- Lime-and-Clay

**Application**- Ideal for **interior & exterior surfaces**, facades of Farmhouse, Hotels & Resorts, Club House, etc.

Colors - Colors can be customized.

### Patterns / Effects

- Rustic finish effect
- Smooth finish